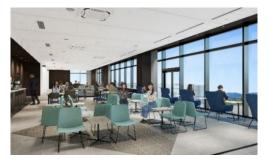

## **[Lounge KANSAI]**

- ·An airline lounge that is available for passengers departing on domestic flights. A lounge with large windows feels spacious and drinks are available. Relax until your boarding time as it is located close to the gates.
- New Domestic Area (after security check)
- •Opening hours: 5:30 ~ Until last departure flight