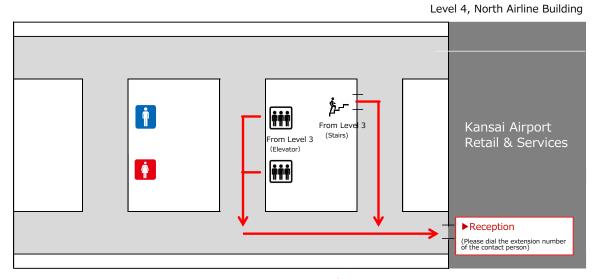

## Level 4, North Airline Building

Take the stairs or elevator to Level 4.

▶ If you are meeting with one of our staff in front of Lawson:

Please wait at the location shown on the map below. A member of our staff will be out to meet you.

(Note: There are other Lawson stores in Aeroplaza which is located near Kansai-airport Station. Please make sure you wait at the correct one.)