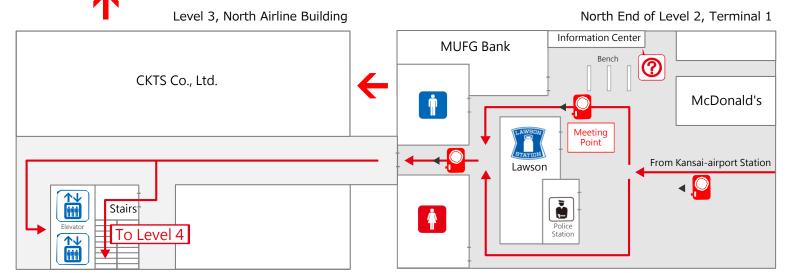

## From Kansai-airport Station

From Kansai-airport Station, enter Terminal 1 (Level 2) and head north (to the left).

At the northern end of the building, pass through the hallway next to either Lawson or the police station, and continue through to North Airline Building.

Take the stairs or elevator to Level 4.

▶ If you are meeting with one of our staff in front of Lawson:

Please wait at the location shown on the map below. A member of our staff will be out to meet you.

(Note: There are other Lawson stores in Aeroplaza which is located near Kansai-airport Station. Please make sure you wait at the correct one.)

OLevel 2 of Terminal 1 is connected to Level 3 of the North Airline Building.